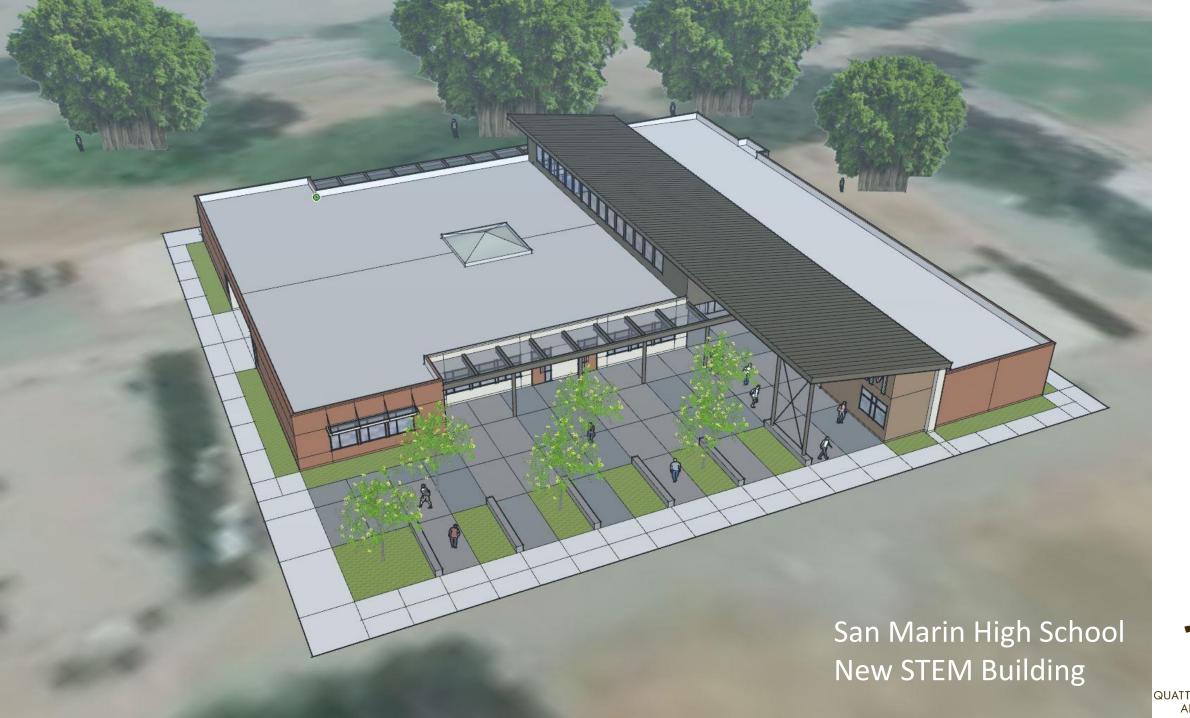

## San Marin High School STEM Building

## San Marin HS STEM Building

- 20,325 ft<sup>2</sup> (gross) building footprint
- 10 lecture-lab rooms total (vary 1,240  $\mathrm{ft^2}$  to 1,412  $\mathrm{ft^2}$ )
  - > 4 rooms for Biology
  - **2** rooms for Chemistry
  - > 2 rooms for Bio-Tech + specialized prep room
  - **2** rooms for Physics
- 2 student group study rooms
- Office
- Support spaces for staff prep & work area
- Mechanical spaces, storage & circulation

San Marin High School New STEM Building

Initial Concept Sketch

New STEM Building