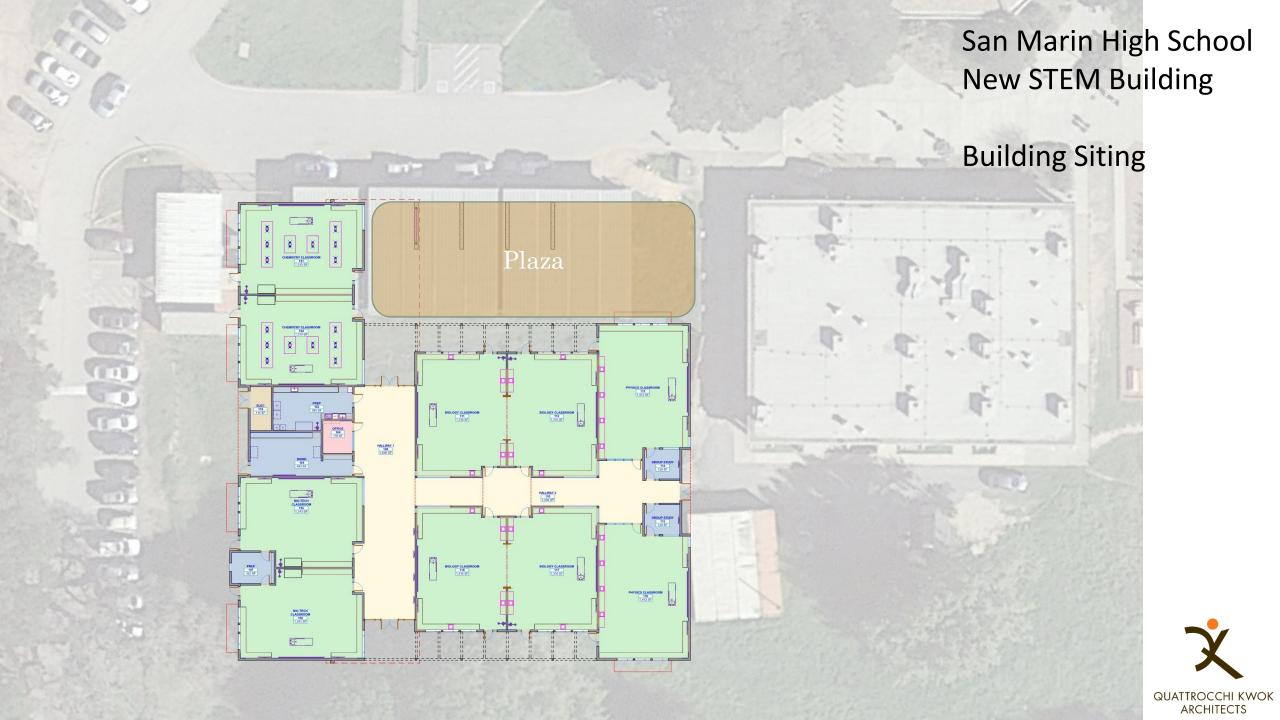

## San Marin High School STEM Building

## San Marin HS STEM Building

- 20,325 ft<sup>2</sup> (gross) building footprint
- 10 lecture-lab rooms total (vary 1,240  $\mathrm{ft^2}$  to 1,412  $\mathrm{ft^2}$ )
  - > 4 rooms for Biology
  - **2** rooms for Chemistry
  - > 2 rooms for Bio-Tech + specialized prep room
  - **2** rooms for Physics
- 2 student group study rooms
- Office
- Support spaces for staff prep & work area
- Mechanical spaces, storage & circulation