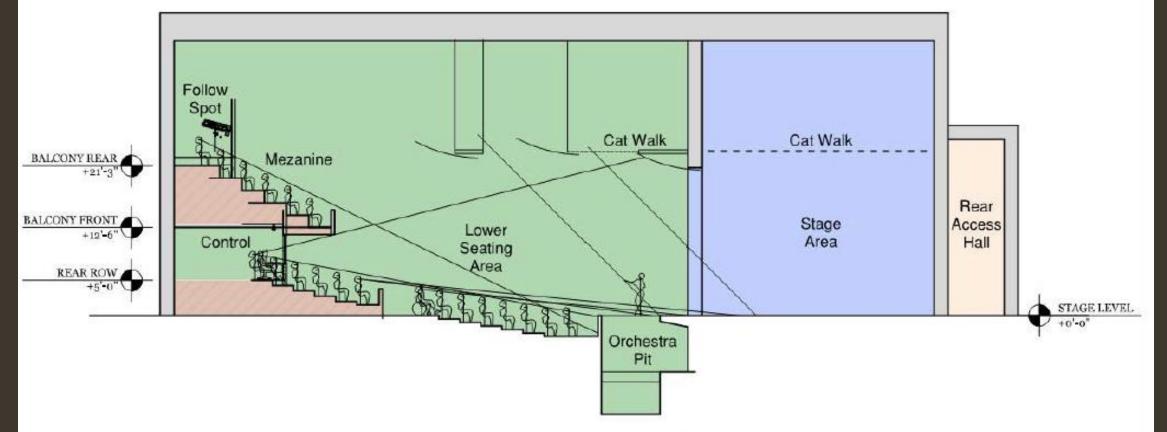

ALC BUILDING Schematic Site Plan

**ALC BUILDING** Schematic Floor Plan: Lower Levels

**ALC BUILDING** Schematic Floor Plan: Balcony Level

(1a) CENTERLINE SECTION, TRADITIONAL LAYOUT

**ALC BUILDING** Schematic Section