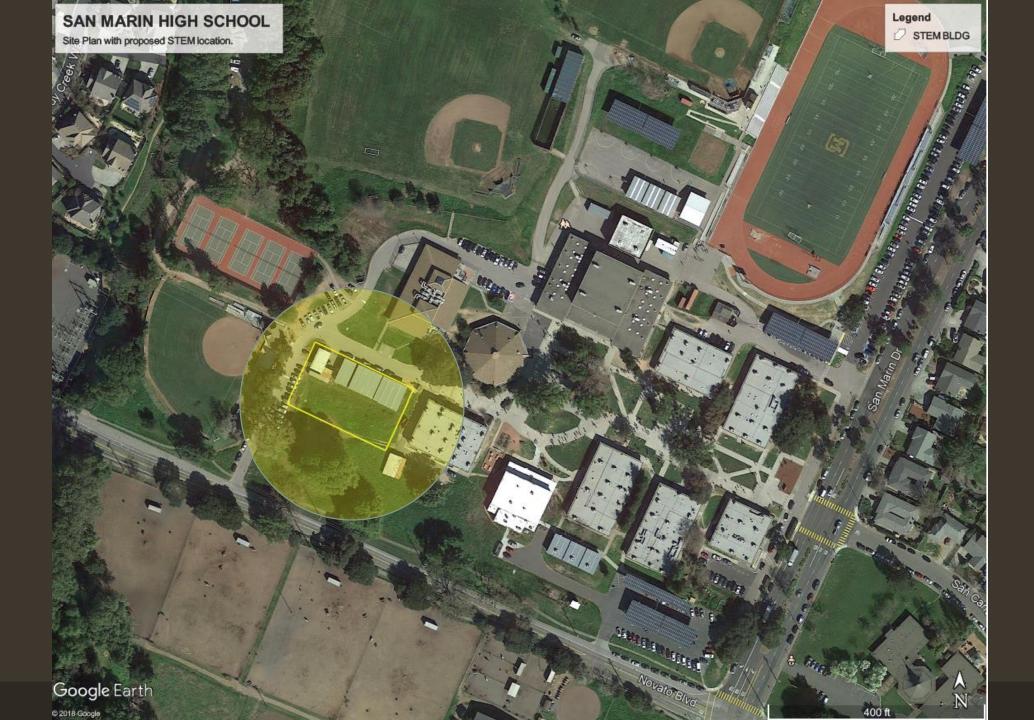

## San Marin High School STEM Building

## San Marin HS STEM Building

- 20,325 ft<sup>2</sup> (gross) building footprint
- 10 lecture-lab rooms total (vary 1,240  $\mathrm{ft^2}$  to 1,412  $\mathrm{ft^2}$ )
  - > 4 rooms for Biology
  - **2** rooms for Chemistry
  - > 2 rooms for Bio-Tech + specialized prep room
  - **2** rooms for Physics
- 2 student group study rooms
- Office
- Support spaces for staff prep & work area
- Mechanical spaces, storage & circulation