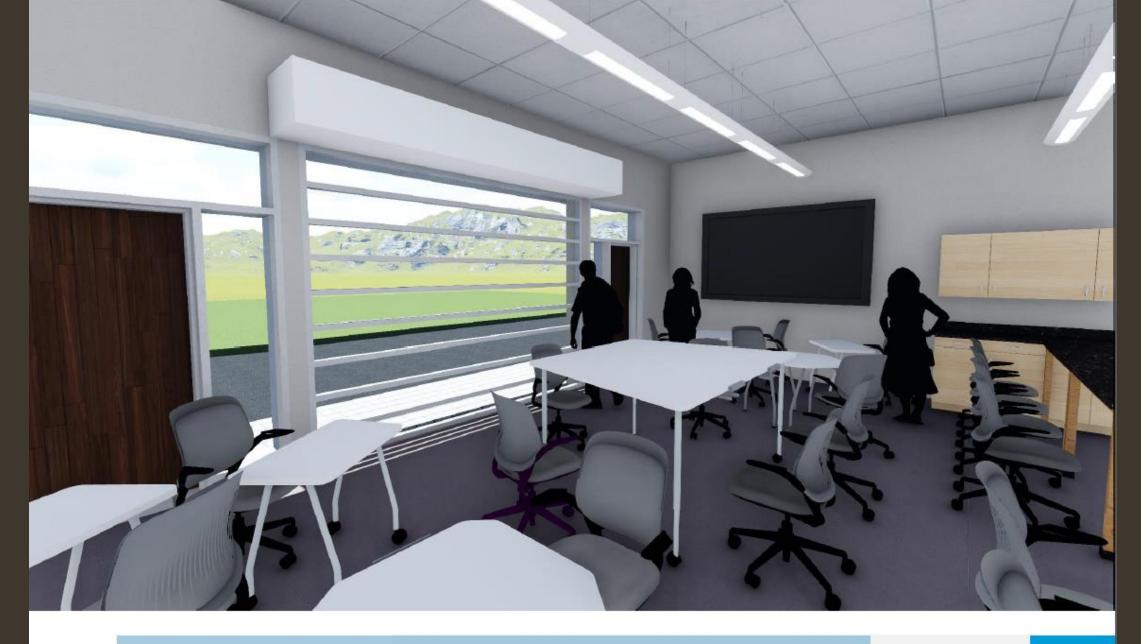

## Novato High School Center for the Sciences

### Novato HS Center for the Sciences

- 20,170 ft<sup>2</sup> (gross) building footprint
- 10 lecture-lab rooms total (vary 1,200 ft $^2$  to 1,300 ft $^2$ )
  - > 4 rooms for General Science / Biology
  - > 3 rooms for Chemistry
  - > 3 rooms for Engineering / Physics
- Support spaces for staff prep & student demos
- Mechanical spaces, restrooms, storage & circulation