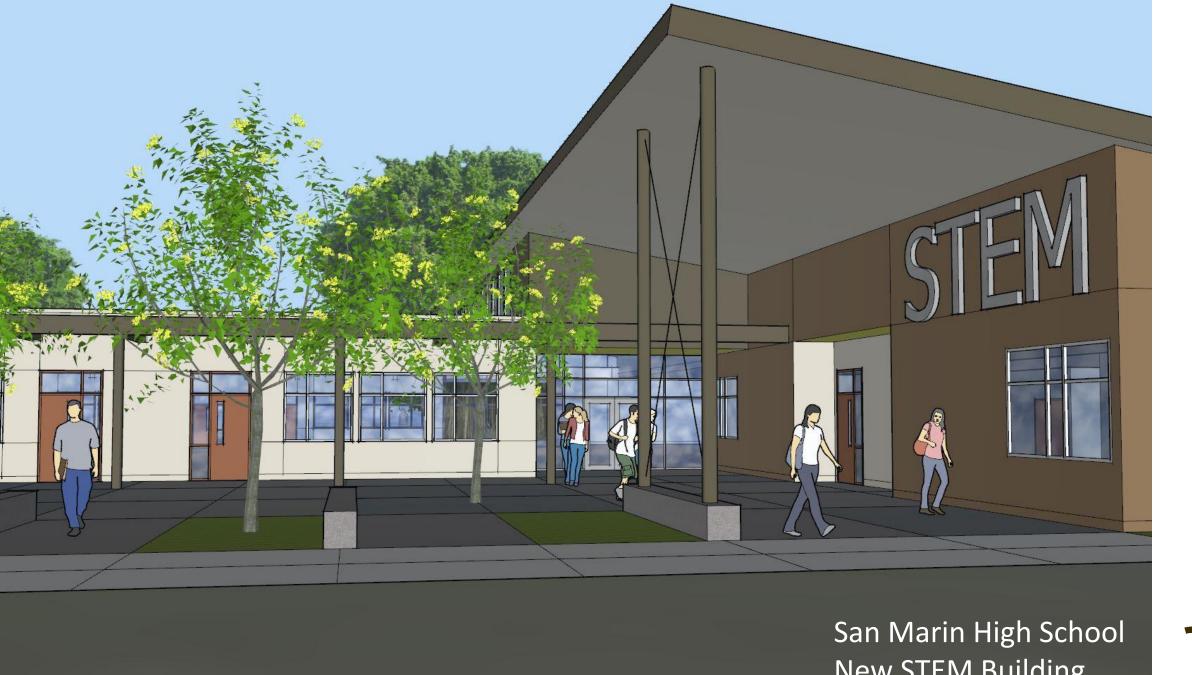

## San Marin High School STEM Building

## San Marin HS STEM Building

- 20,325 ft<sup>2</sup> (gross) building footprint
- 10 lecture-lab rooms total (vary 1,240  $\mathrm{ft^2}$  to 1,412  $\mathrm{ft^2}$ )
  - > 4 rooms for Biology
  - **2** rooms for Chemistry
  - > 2 rooms for Bio-Tech + specialized prep room
  - **2** rooms for Physics
- 2 student group study rooms
- Office
- Support spaces for staff prep & work area
- Mechanical spaces, storage & circulation

San Marin High School New STEM Building

Initial Concept Sketch

New STEM Building