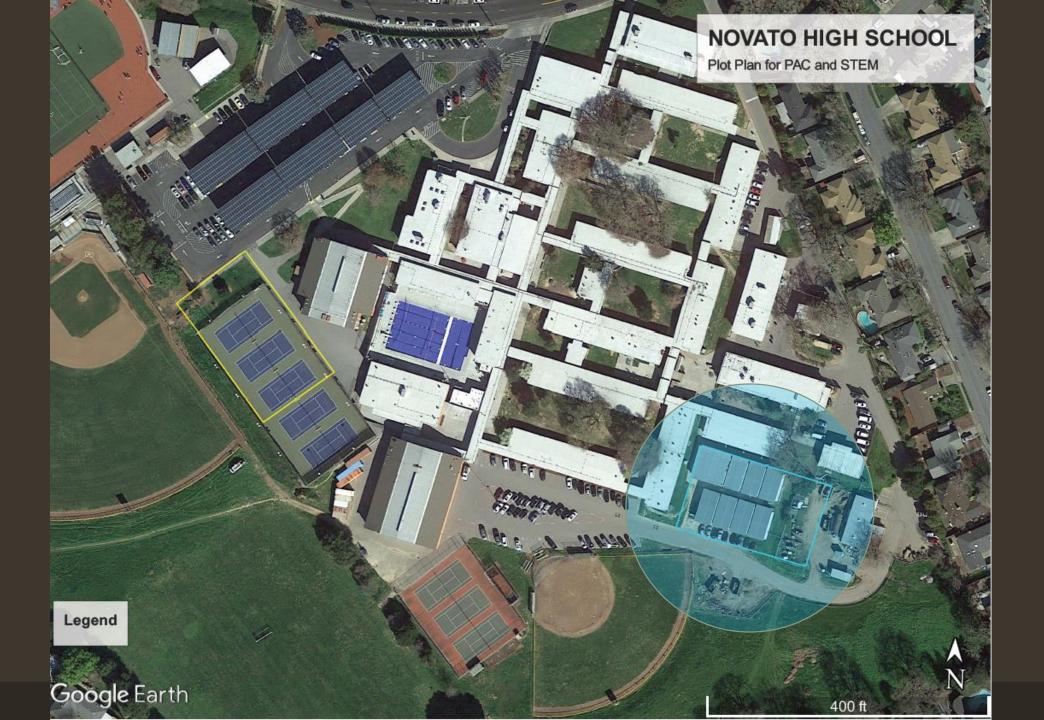

## Novato High School Center for the Sciences

### Novato HS Center for the Sciences

- 20,170 ft<sup>2</sup> (gross) building footprint
- 10 lecture-lab rooms total (vary 1,200 ft $^2$  to 1,300 ft $^2$ )
  - > 4 rooms for General Science / Biology
  - > 3 rooms for Chemistry
  - > 3 rooms for Engineering / Physics
- Support spaces for staff prep & student demos
- Mechanical spaces, restrooms, storage & circulation

NOVATO HIGH SCHOOL - STEM BUILDING 625 ARTHUR ST, NOVATO, CA 94947
NOVATO UNIFIED SCHOOL DISTRICT

Job#: 1724100 04/17/2018

#### **STEM BUILDING** Schematic Site Plan