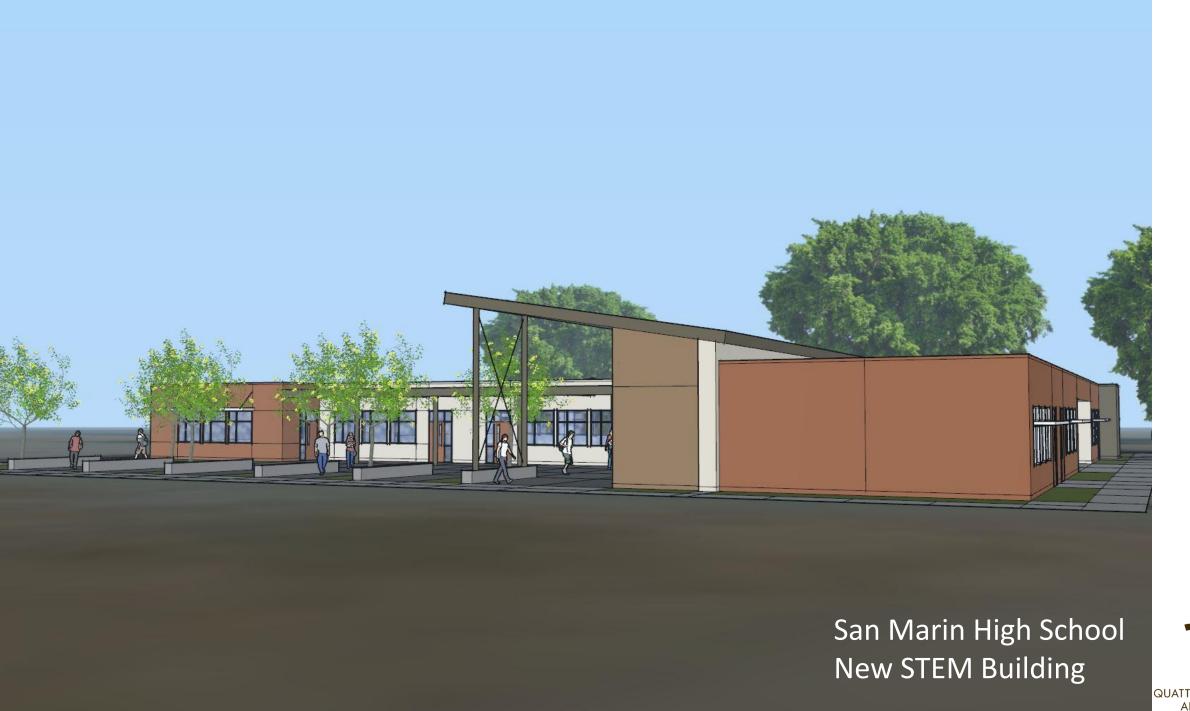

## San Marin High School STEM Building

## San Marin HS STEM Building

- 20,325 ft<sup>2</sup> (gross) building footprint
- 10 lecture-lab rooms total (vary 1,240  $\mathrm{ft^2}$  to 1,412  $\mathrm{ft^2}$ )
  - > 4 rooms for Biology
  - **2** rooms for Chemistry
  - > 2 rooms for Bio-Tech + specialized prep room
  - **2** rooms for Physics
- 2 student group study rooms
- Office
- Support spaces for staff prep & work area
- Mechanical spaces, storage & circulation

San Marin High School New STEM Building

Initial Concept Sketch

New STEM Building