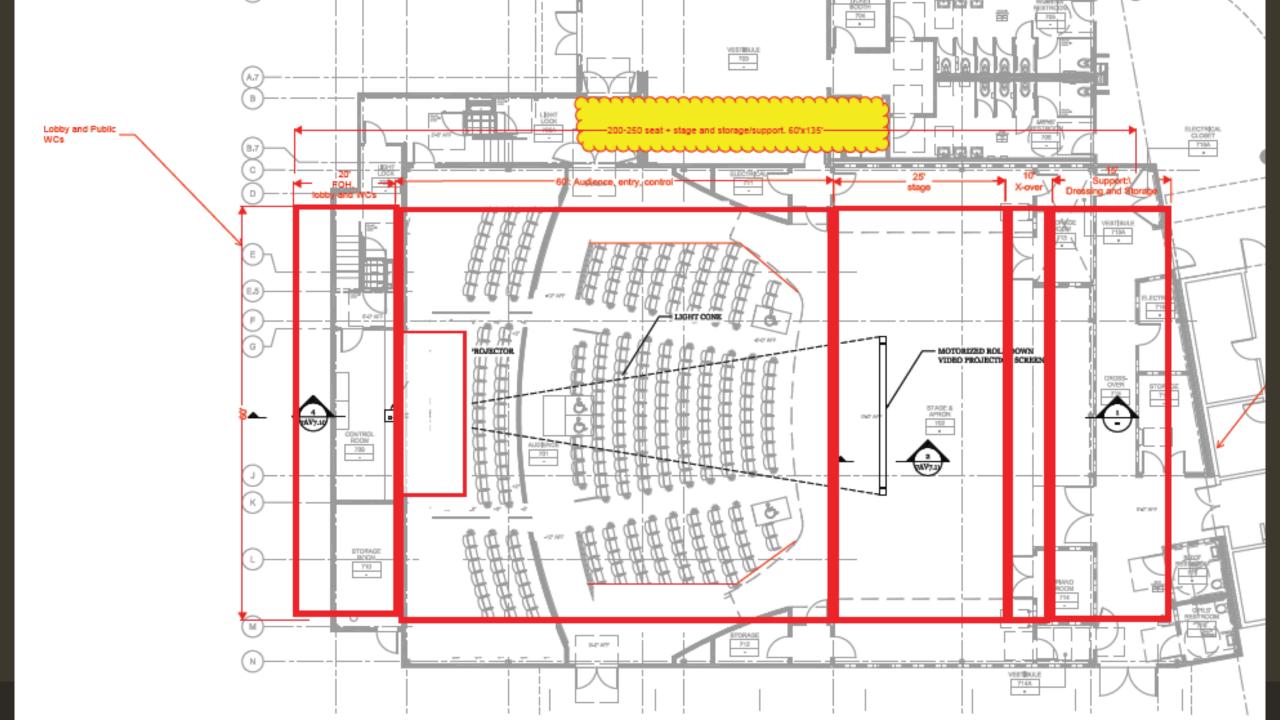

## New Construction Option

- 200 to 250-seat capacity stadium seating
- Provides all program needs in theater building
- New construction (50-year service life)
- No renovation no construction restrictions
- Options for building shape & orientation
- \$7.25 million cost estimate