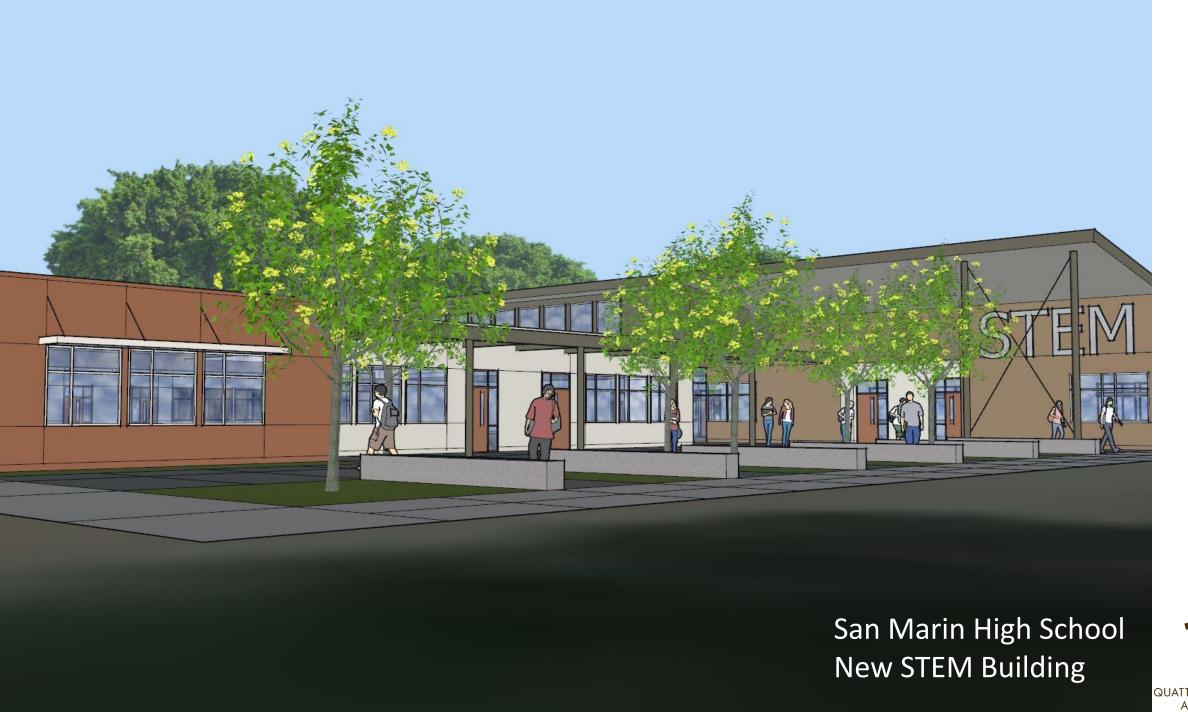

## San Marin High School STEM Building

## San Marin HS STEM Building

- 20,325 ft<sup>2</sup> (gross) building footprint
- 10 lecture-lab rooms total (vary 1,240  $\mathrm{ft^2}$  to 1,412  $\mathrm{ft^2}$ )
  - > 4 rooms for Biology
  - **2** rooms for Chemistry
  - > 2 rooms for Bio-Tech + specialized prep room
  - **2** rooms for Physics
- 2 student group study rooms
- Office
- Support spaces for staff prep & work area
- Mechanical spaces, storage & circulation

San Marin High School New STEM Building

Initial Concept Sketch

New STEM Building