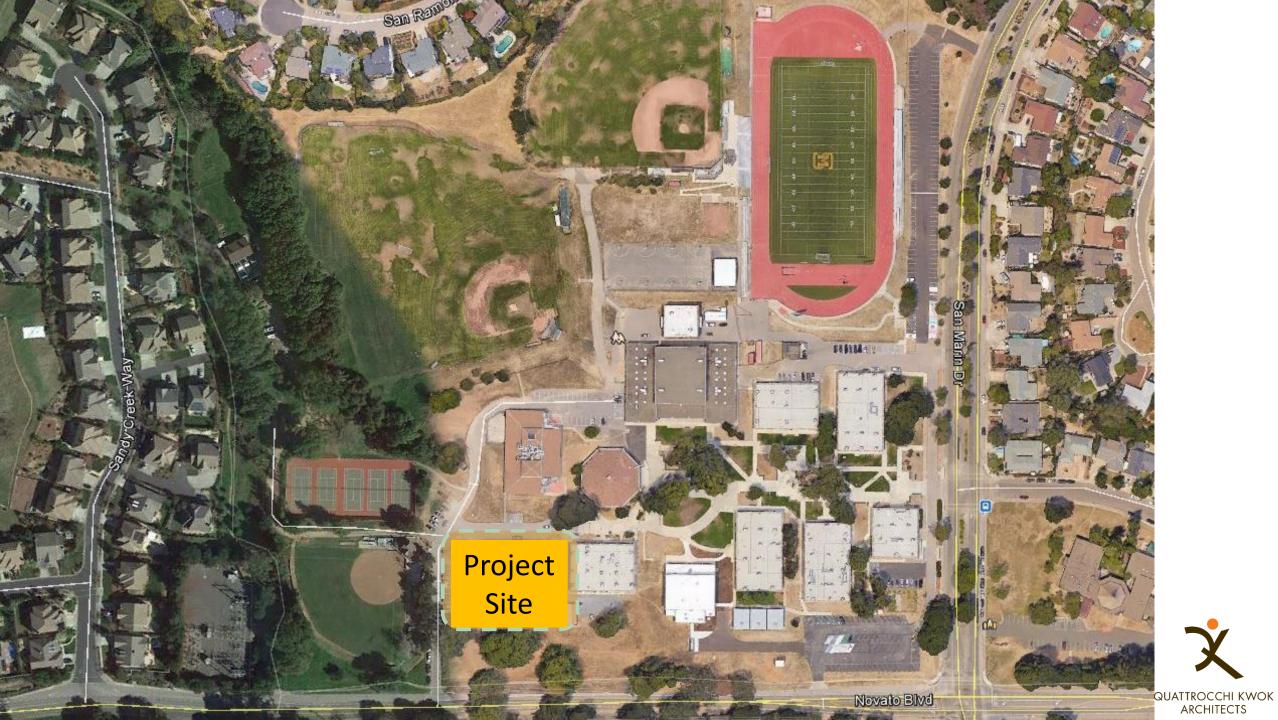

## San Marin High School STEM Building

## San Marin HS STEM Building

- 20,325 ft<sup>2</sup> (gross) building footprint
- 10 lecture-lab rooms total (vary 1,240  $\mathrm{ft^2}$  to 1,412  $\mathrm{ft^2}$ )
  - > 4 rooms for Biology
  - **2** rooms for Chemistry
  - > 2 rooms for Bio-Tech + specialized prep room
  - **2** rooms for Physics
- 2 student group study rooms
- Office
- Support spaces for staff prep & work area
- Mechanical spaces, storage & circulation