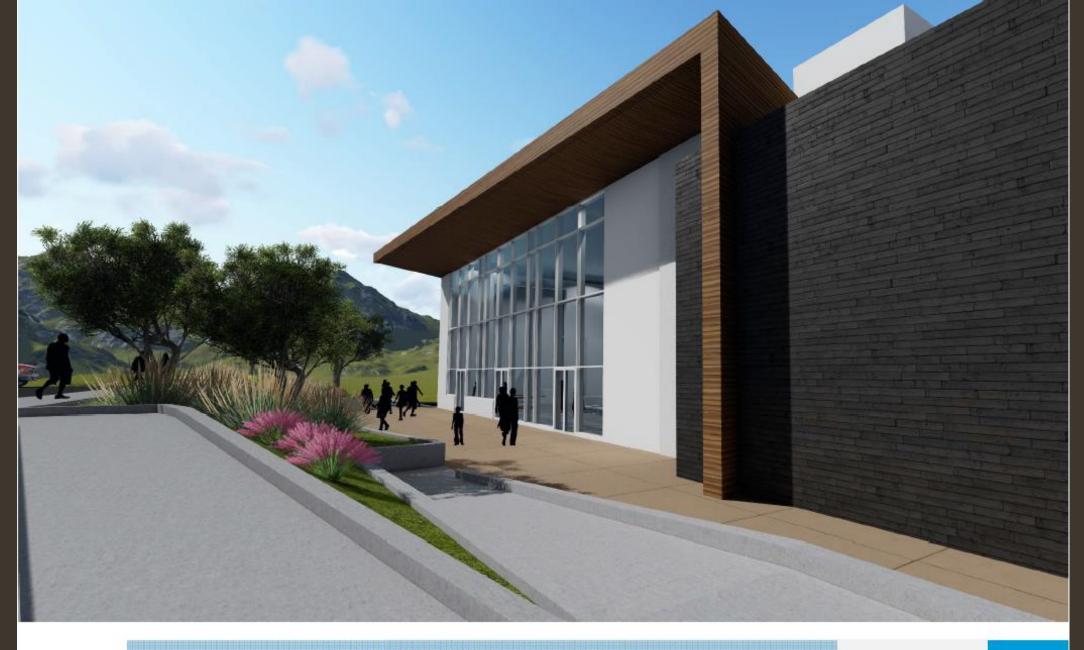

## Novato High School Performing Arts Center (PAC)

## Novato HS Performing Arts Center

- 20,100 ft<sup>2</sup> (gross) building footprint
- 450-seat capacity in balcony setting
- Stage area
- Lobby, visual/digital arts gallery & restrooms
- Dressing rooms, green room & student restrooms
- Mechanical spaces, storage & circulation space