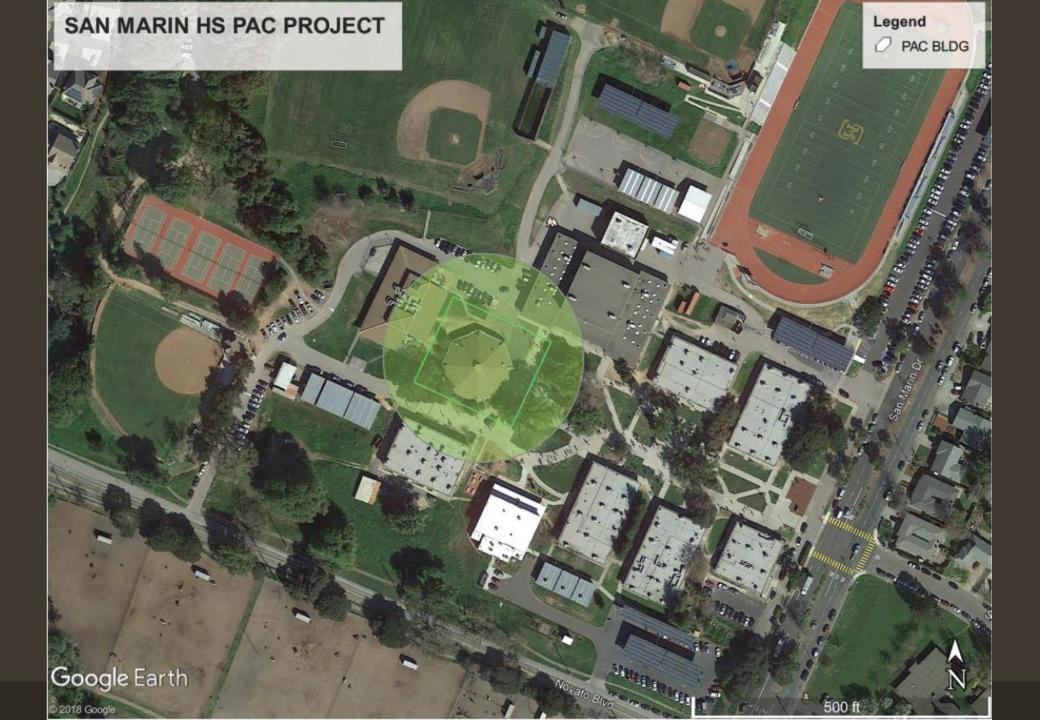

Current Plan for SMHS PAC Building

## San Marin High School Performing Arts Center (PAC)

#### Renovation Restrictions

- Original construction ~ octagon-shaped cafeteria
- Low perimeter ceilings, high center dome
- Pre-tension structure
  - Inability to modify floor/foundation
  - > Inability to add loads to existing structural members
- DSA structural wall rule triggers seismic upgrades
- Existing building is 40+ year old (service life)