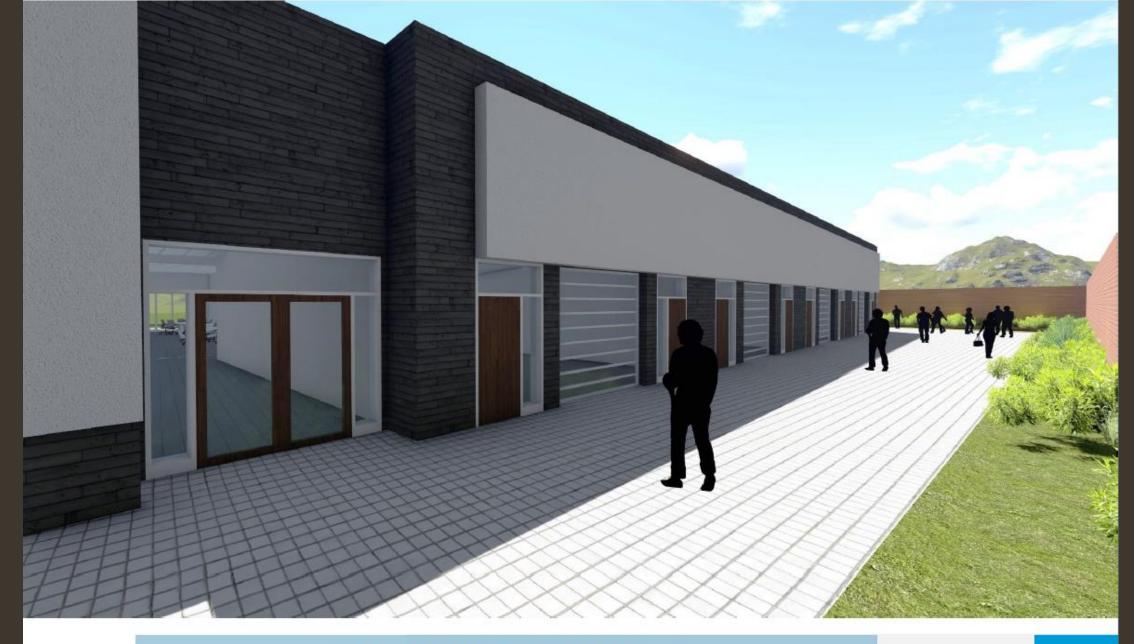

## Novato High School Performing Arts Center (PAC)

## Novato HS Performing Arts Center

- 20,100 ft<sup>2</sup> (gross) building footprint
- 450-seat capacity in balcony setting
- Stage area
- Lobby, visual/digital arts gallery & restrooms
- Dressing rooms, green room & student restrooms
- Mechanical spaces, storage & circulation space