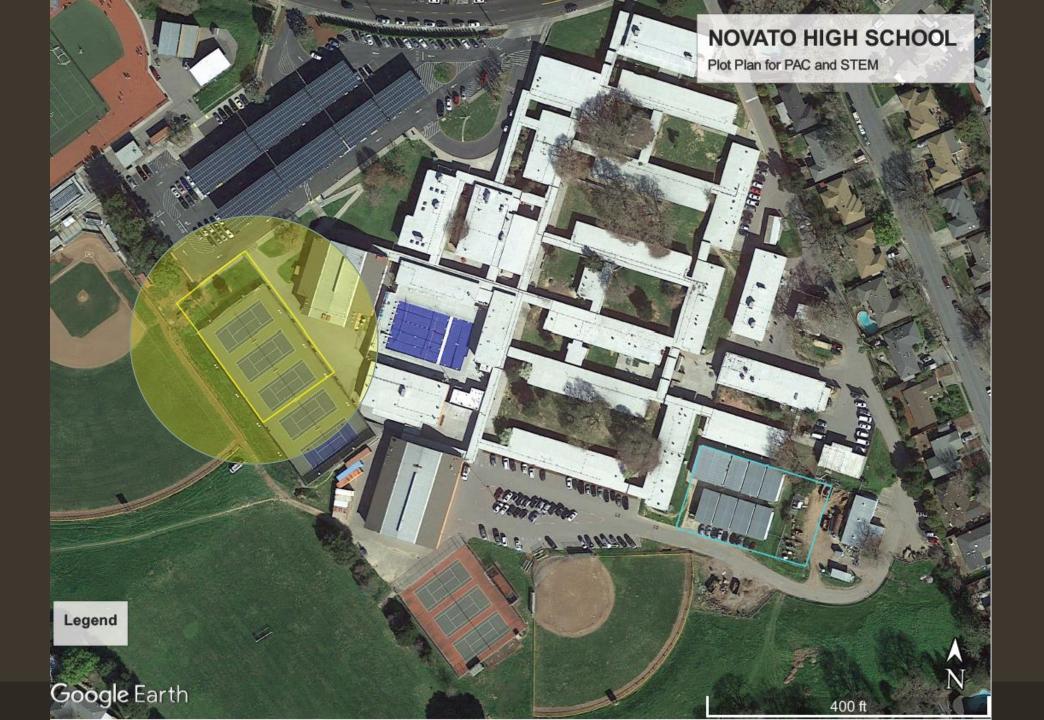

## Novato High School Center for the Sciences

### Novato HS Center for the Sciences

- 20,170 ft<sup>2</sup> (gross) building footprint
- 10 lecture-lab rooms total (vary 1,200 ft $^2$  to 1,300 ft $^2$ )
  - > 4 rooms for General Science / Biology
  - > 3 rooms for Chemistry
  - > 3 rooms for Engineering / Physics
- Support spaces for staff prep & student demos
- Mechanical spaces, restrooms, storage & circulation