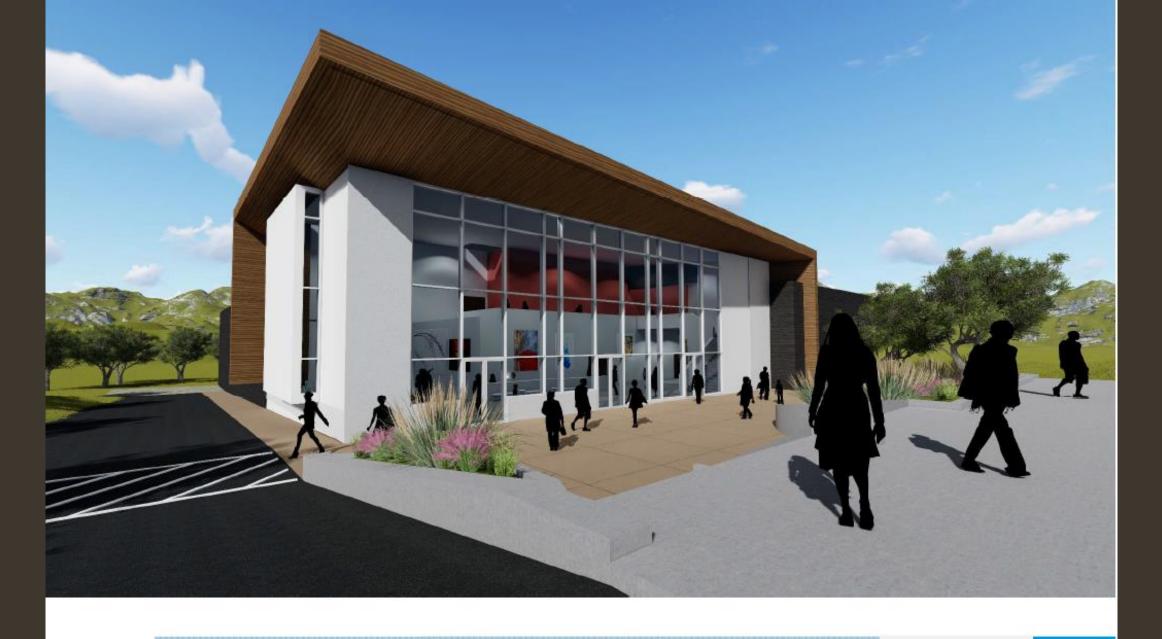

## Novato High School Performing Arts Center (PAC)

## Novato HS Performing Arts Center

- 20,100 ft<sup>2</sup> (gross) building footprint
- 450-seat capacity in balcony setting
- Stage area
- Lobby, visual/digital arts gallery & restrooms
- Dressing rooms, green room & student restrooms
- Mechanical spaces, storage & circulation space