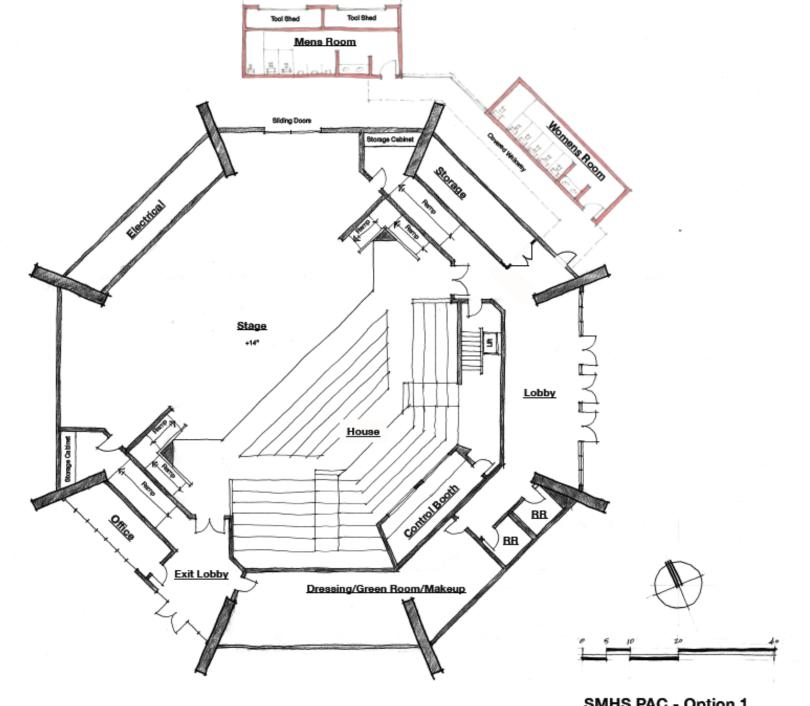

### Renovation Option 1

- 250-seat capacity
- Stage area & control booth
- Dressing rooms, green room & make-up area
- Lobby, exit lobby & office
- Audience restrooms & student restrooms
- · Mechanical spaces, storage & circulation space
- Expanded ft<sup>2</sup> estimated cost of \$8.1 million

SMHS PAC - Option 1