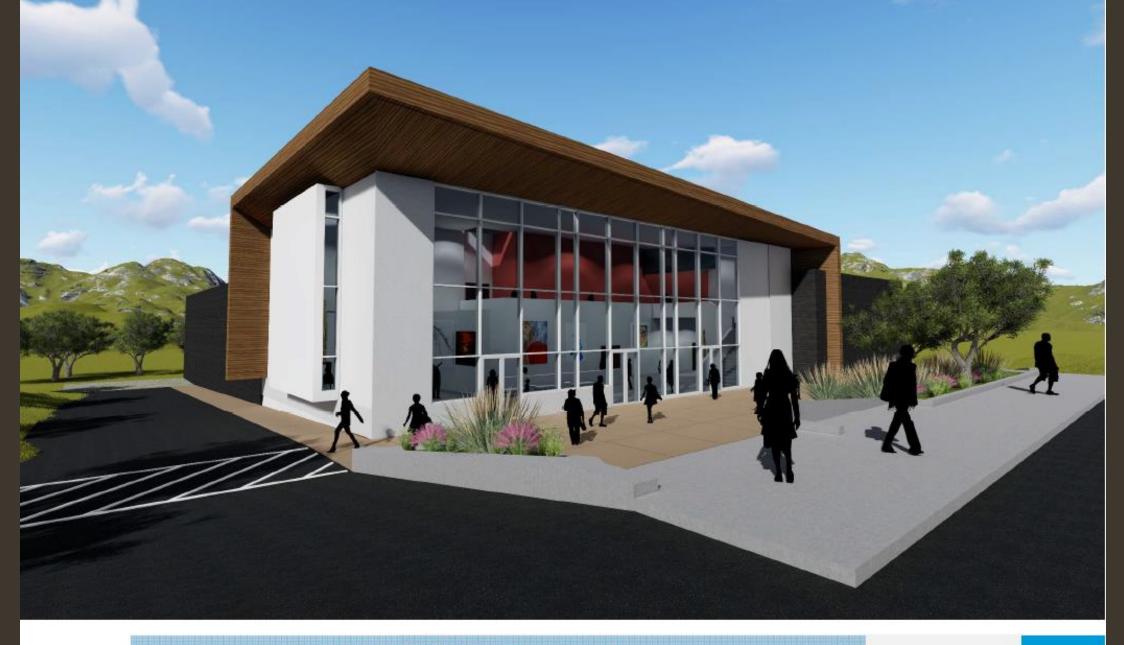

## Novato High School Performing Arts Center (PAC)

## Novato HS Performing Arts Center

- 20,100 ft<sup>2</sup> (gross) building footprint
- 450-seat capacity in balcony setting
- Stage area
- Lobby, visual/digital arts gallery & restrooms
- Dressing rooms, green room & student restrooms
- Mechanical spaces, storage & circulation space