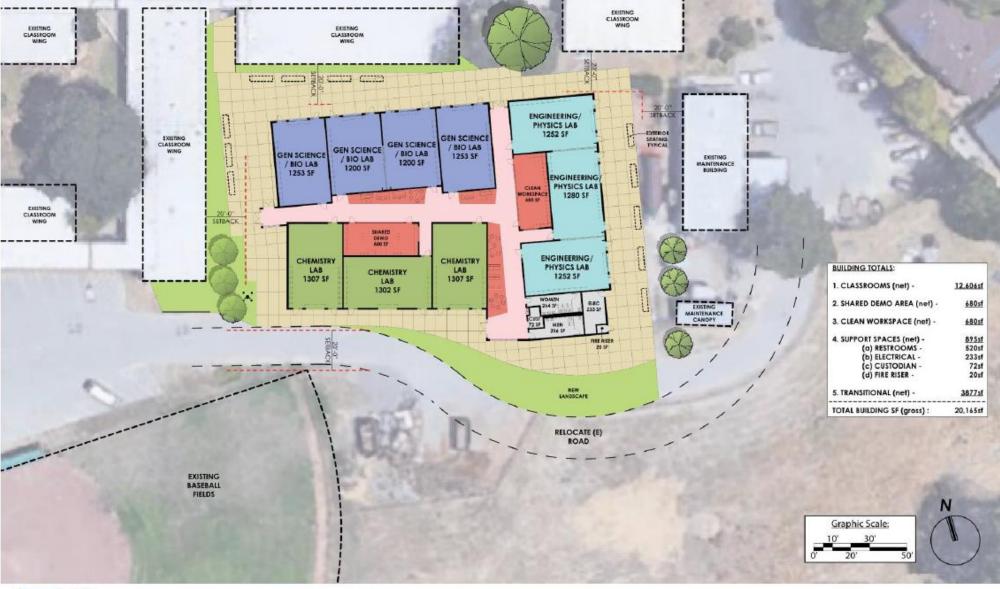

## Novato High School Center for the Sciences

### Novato HS Center for the Sciences

- 20,170 ft<sup>2</sup> (gross) building footprint
- 10 lecture-lab rooms total (vary 1,200 ft $^2$  to 1,300 ft $^2$ )
  - > 4 rooms for General Science / Biology
  - > 3 rooms for Chemistry
  - > 3 rooms for Engineering / Physics
- Support spaces for staff prep & student demos
- Mechanical spaces, restrooms, storage & circulation

NOVATO HIGH SCHOOL - STEM BUILDING 625 ARTHUR ST, NOVATO, CA 94947
NOVATO UNIFIED SCHOOL DISTRICT

Job#: 1724100 04/17/2018

#### **STEM BUILDING** Schematic Site Plan