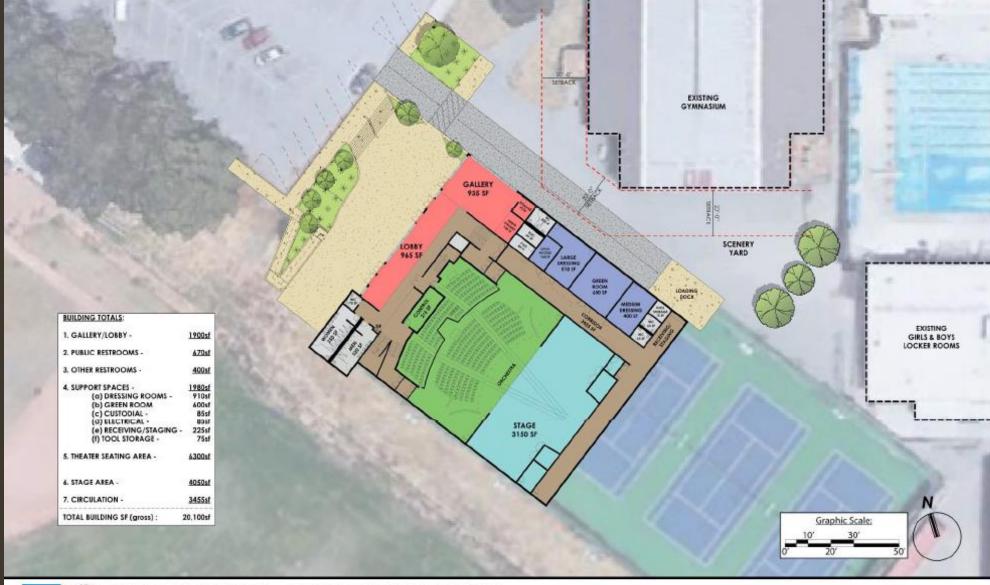

## Novato High School Performing Arts Center (PAC)

## Novato HS Performing Arts Center

- 20,100 ft<sup>2</sup> (gross) building footprint
- 450-seat capacity in balcony setting
- Stage area
- Lobby, visual/digital arts gallery & restrooms
- Dressing rooms, green room & student restrooms
- Mechanical spaces, storage & circulation space