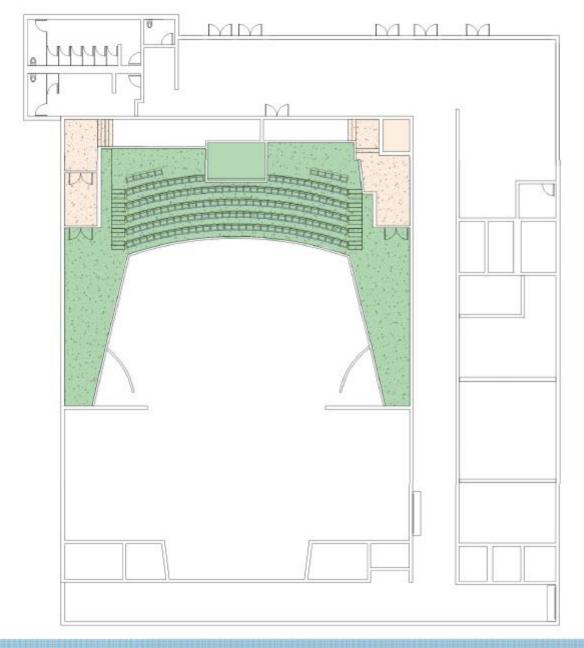

## Novato High School Performing Arts Center (PAC)

## Novato HS Performing Arts Center

- 20,100 ft<sup>2</sup> (gross) building footprint
- 450-seat capacity in balcony setting
- Stage area
- Lobby, visual/digital arts gallery & restrooms
- Dressing rooms, green room & student restrooms
- Mechanical spaces, storage & circulation space

ALC BUILDING Schematic Site Plan

**ALC BUILDING** Schematic Floor Plan: Lower Levels

**ALC BUILDING** Schematic Floor Plan: Balcony Level

(1a) CENTERLINE SECTION, TRADITIONAL LAYOUT

**ALC BUILDING** Schematic Section