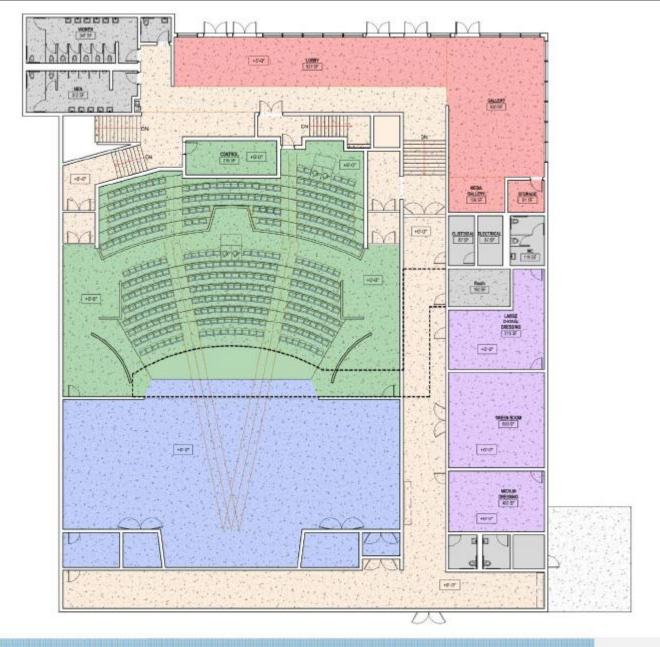

## Novato High School Performing Arts Center (PAC)

## Novato HS Performing Arts Center

- 20,100 ft<sup>2</sup> (gross) building footprint
- 450-seat capacity in balcony setting
- Stage area
- Lobby, visual/digital arts gallery & restrooms
- Dressing rooms, green room & student restrooms
- Mechanical spaces, storage & circulation space

ALC BUILDING Schematic Site Plan

**ALC BUILDING** Schematic Floor Plan: Lower Levels

**ALC BUILDING** Schematic Floor Plan: Balcony Level

(1a) CENTERLINE SECTION, TRADITIONAL LAYOUT

**ALC BUILDING** Schematic Section