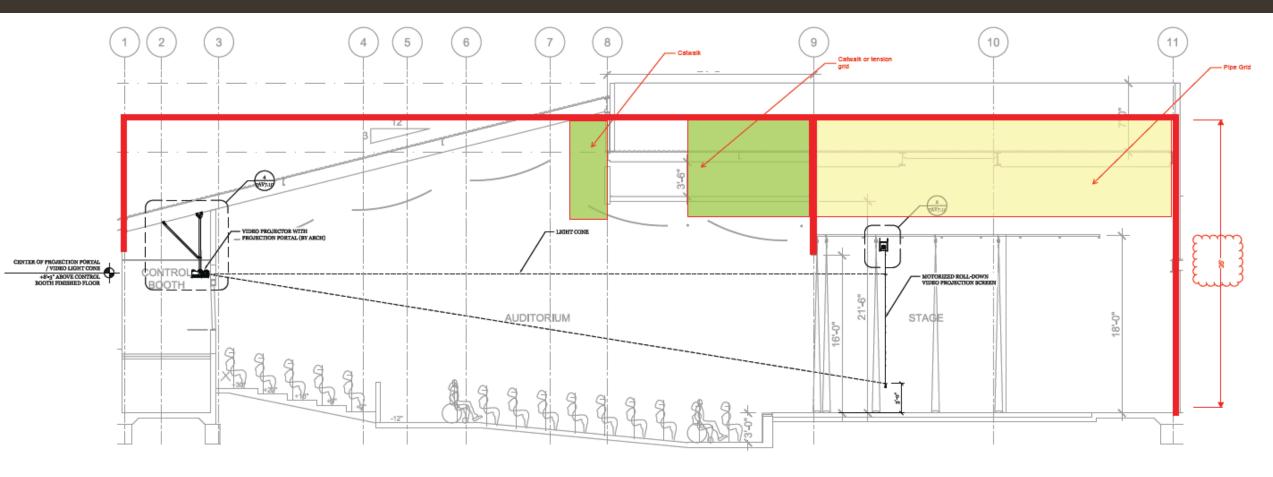

ce restrooms & student restrooms
- · Mechanical spaces, storage & circulation space
- Expanded ft<sup>2</sup> estimated cost of \$8.1 million



SMHS PAC - Option 1

#### Renovation Option 2

- 250-seat capacity
- Reduced stage area & control booth
- Smaller dressing rooms, green room & make-up area
- Lobby, exit lobby & office
- No audience or student restrooms
- Mechanical spaces, less storage & circulation space
- Same ft<sup>2</sup> estimated cost of \$6.5 million



**SAN MARIN PAC** 3.12.18 1/8" = 1'-0"

## New Construction Option

- 200 to 250-seat capacity stadium seating
- Provides all program needs in theater building
- New construction (50-year service life)
- No renovation no construction restrictions
- Options for building shape & orientation
- \$7.25 million cost estimate





AUDIO COVERAGE SECTION

### **Board Approval**

- Develop "Build New" option:
  - > Cost falls between renovation options

```
\$6.5M > \$7.25M > \$8.1M
```

- ➤ New construction vs. renovation to 40-year old facility
- Constructs true Performing Arts Center facility (not a modified cafeteria)
- > Fits within existing footprint on San Marin campus

# Questions?