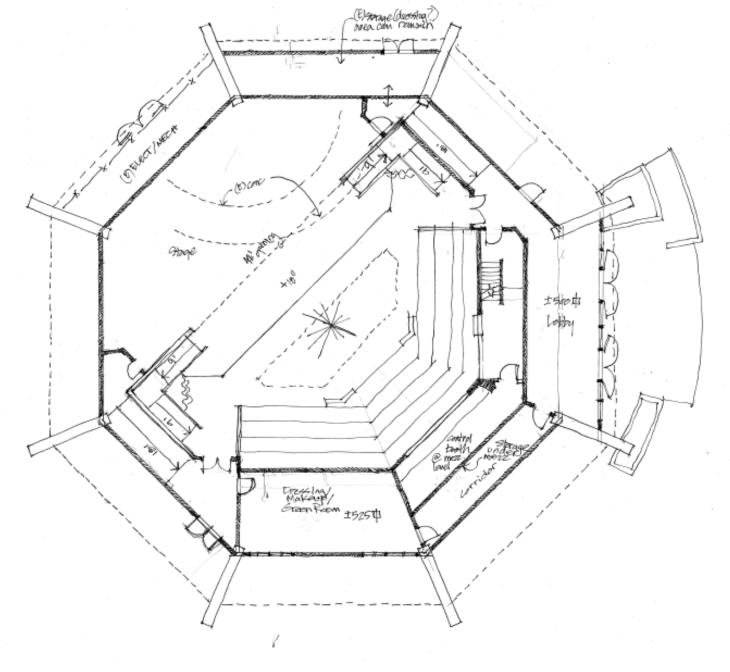

#### Renovation Option 2

- 250-seat capacity
- Reduced stage area & control booth
- Smaller dressing rooms, green room & make-up area
- Lobby, exit lobby & office
- No audience or student restrooms
- Mechanical spaces, less storage & circulation space
- Same ft<sup>2</sup> estimated cost of \$6.5 million

**SAN MARIN PAC** 3.12.18 1/8" = 1'-0"