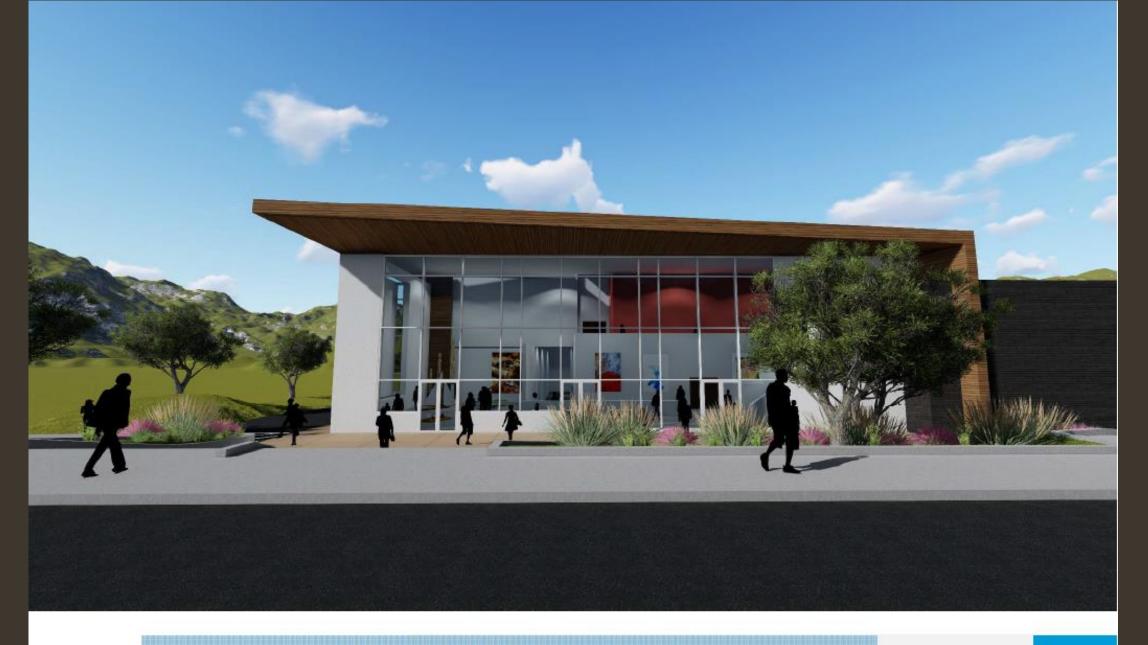

## Novato High School Performing Arts Center (PAC)

## Novato HS Performing Arts Center

- 20,100 ft<sup>2</sup> (gross) building footprint
- 450-seat capacity in balcony setting
- Stage area
- Lobby, visual/digital arts gallery & restrooms
- Dressing rooms, green room & student restrooms
- Mechanical spaces, storage & circulation space