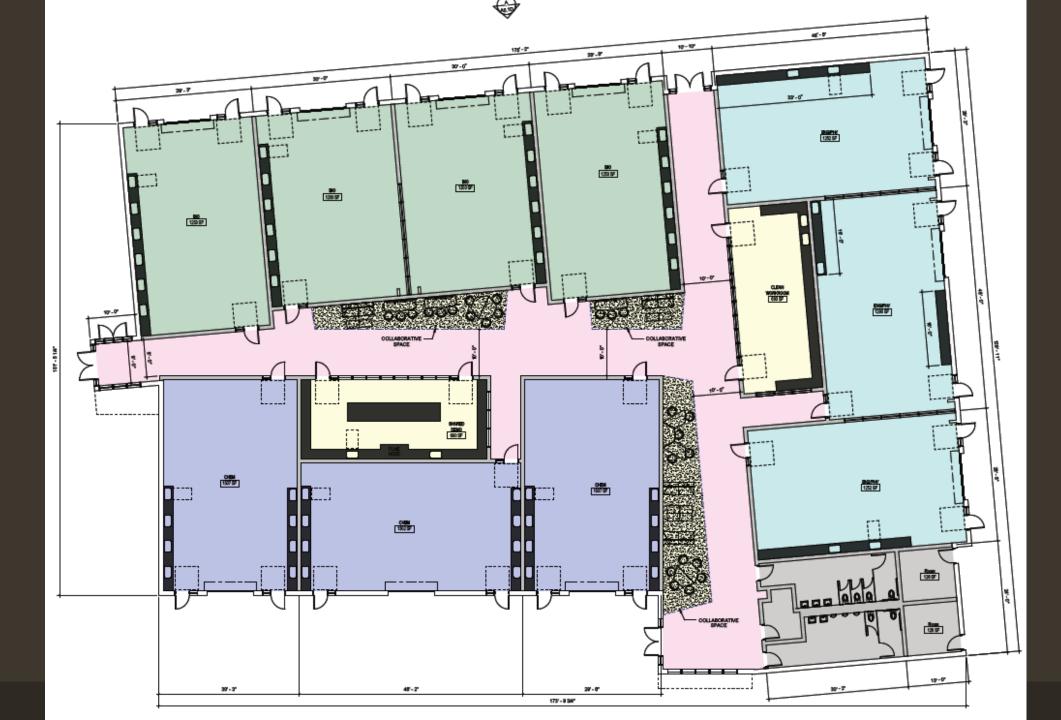

## Novato High School Center for the Sciences

### Novato HS Center for the Sciences

- 20,170 ft<sup>2</sup> (gross) building footprint
- 10 lecture-lab rooms total (vary 1,200 ft $^2$  to 1,300 ft $^2$ )
  - > 4 rooms for General Science / Biology
  - > 3 rooms for Chemistry
  - > 3 rooms for Engineering / Physics
- Support spaces for staff prep & student demos
- Mechanical spaces, restrooms, storage & circulation

NOVATO HIGH SCHOOL - STEM BUILDING 625 ARTHUR ST, NOVATO, CA 94947
NOVATO UNIFIED SCHOOL DISTRICT

Job#: 1724100 04/17/2018

#### **STEM BUILDING** Schematic Site Plan