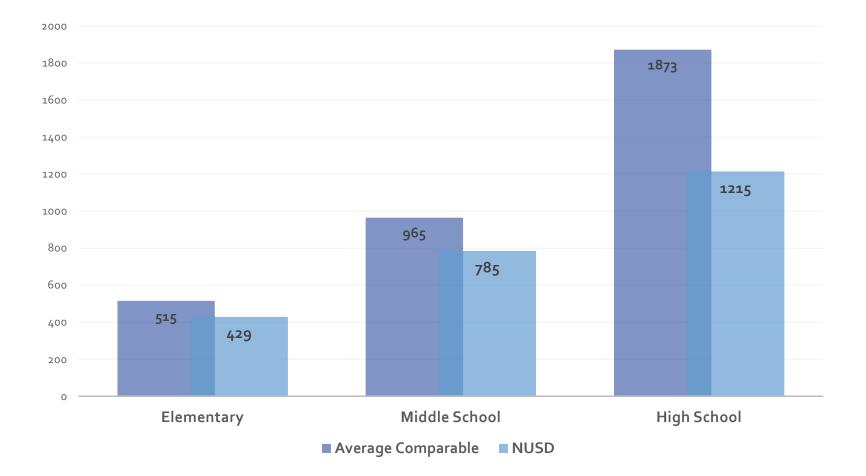

er Student %
- Cost of Living
- Revenues
- •Expenditures

## **Comparable School Districts**

 Bonita Unified Brea-Olinda Unified Claremont Unified Culver City Unified Glendora Unified Moorpark Unified Morgan Hill Unified

# **Average Salaries**

| Teachers % of average of comparables:    | Principals % of average of comparables:    |  |  |  |  |
|------------------------------------------|--------------------------------------------|--|--|--|--|
| Beginning (w/Credential): 95%            | Beginning: 95.5%                           |  |  |  |  |
| Middle (BA + 60 units, 10 years):<br>96% | Middle (mid-point on salary schedule): 95% |  |  |  |  |
| Highest Salary: 98%                      | Highest Salary: 104%                       |  |  |  |  |

#### **Comparable District School Size**



### **Comparable District Administrator Ratio**



**Student to Administrator Ratio** 

Source: District Websites (2017-18 Administrators) & eddata.org (enrollment)

### **Comparable District Student : Teacher Ratio**



### Comparable District Expenditures (2015-2016)

| Novato | Average<br>Comps                                               | Average<br>State                                                                                  | Bonita                                                                                                                      | Brea<br>Olinda