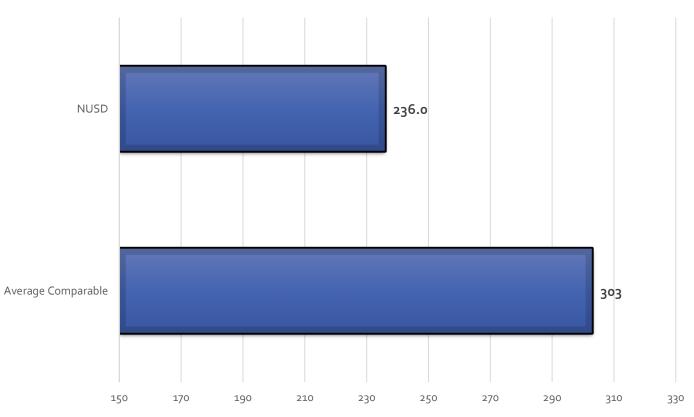

tures

## **Comparable School Districts**

 Bonita Unified Brea-Olinda Unified Claremont Unified Culver City Unified Glendora Unified Moorpark Unified Morgan Hill Unified

# **Average Salaries**

| Teachers % of average of comparables:    | Principals % of average of comparables:    |  |  |  |  |
|------------------------------------------|--------------------------------------------|--|--|--|--|
| Beginning (w/Credential): 95%            | Beginning: 95.5%                           |  |  |  |  |
| Middle (BA + 60 units, 10 years):<br>96% | Middle (mid-point on salary schedule): 95% |  |  |  |  |
| Highest Salary: 98%                      | Highest Salary: 104%                       |  |  |  |  |

#### **Comparable District School Size**



### **Comparable District Administrator Ratio**



**Student to Administrator Ratio** 

Source: District Websites (2017-18 Administrators) & eddata.org (enrollment)

### **Comparable District Student : Teacher Ratio**



### Comparable District Expenditures (2015-2016)

| Novato | Average<br>Comps                                               | Average<br>State                                                                                  | Bonita                                                                                                                      | Brea<br>Olinda                                                                                                                                                                                                                                    | Claremo<br>nt