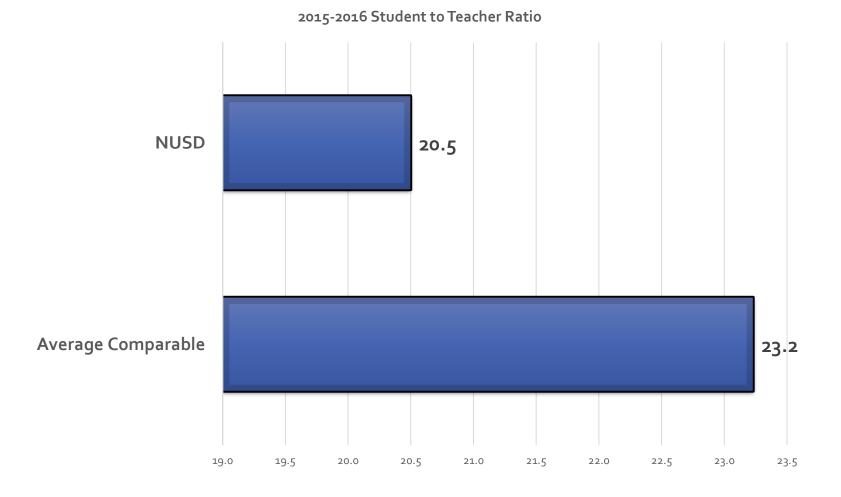

# **Average Salaries**

| Teachers % of average of comparables:    | Principals % of average of comparables:    |  |  |  |  |
|------------------------------------------|--------------------------------------------|--|--|--|--|
| Beginning (w/Credential): 95%            | Beginning: 95.5%                           |  |  |  |  |
| Middle (BA + 60 units, 10 years):<br>96% | Middle (mid-point on salary schedule): 95% |  |  |  |  |
| Highest Salary: 98%                      | Highest Salary: 104%                       |  |  |  |  |

#### **Comparable District School Size**



### **Comparable District Administrator Ratio**



**Student to Administrator Ratio** 

Source: District Websites (2017-18 Administrators) & eddata.org (enrollment)

### **Comparable District Student : Teacher Ratio**



### Comparable District Expenditures (2015-2016)

| Novato | Average<br>Comps                                               | Average<br>State                                                                                  | Bonita                                                                                                                      | Brea<br>Olinda                                                                                                                                                                                                                                    | Claremo<br>nt